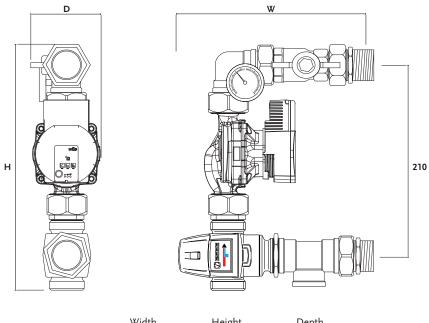

| Туре  | Width<br>[W] mm | Height<br>[H] mm | Depth<br>[D] mm | Indeks     |
|-------|-----------------|------------------|-----------------|------------|
| Rt MM | 300             | 245              | 105             | 1041126050 |