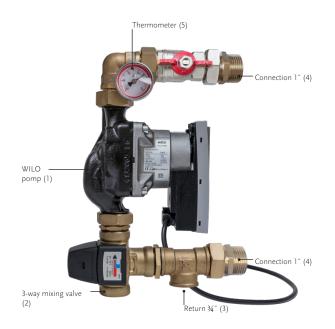

- Circulation pump with cast iron housing. Engine with automatic performance regulation and autoprotection function. It has a LED user interface. Power connection: 1 ~ 230 V, 50/60 Hz Power consumption: 3 - 45 W
- 2. 3-way mixing valve 20 43°C -  $K_v = 1,6 \text{ m}^3/\text{h}$ Connection  $\frac{34}{7}$
- 3. Return 3⁄4"
- 4. Connection 1"
- 5. Thermometer