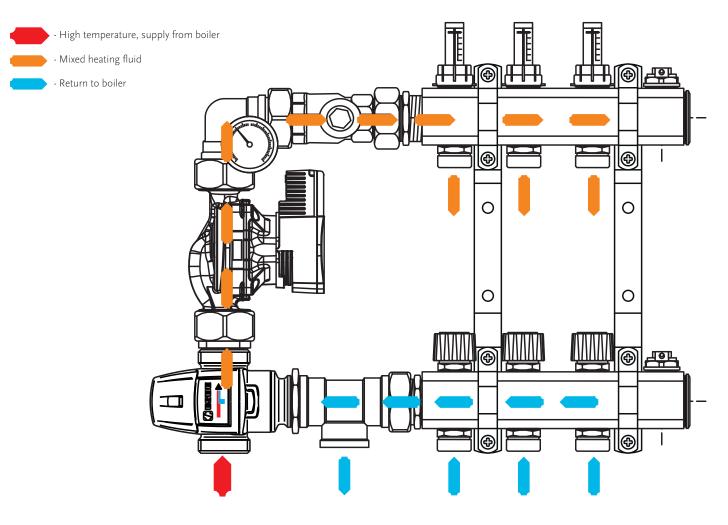

## **Rt MM |** Module + manifold R-PT flow diagram

GORGIEL GROUP Sp. zo.o. Sp.k.

Karpicko, 64-200 Wolsztyn ul. Poznańska 10

tel. +48 68 347 54 00 fax + 48 68 347 54 50 gorgiel@gorgiel.com.pl